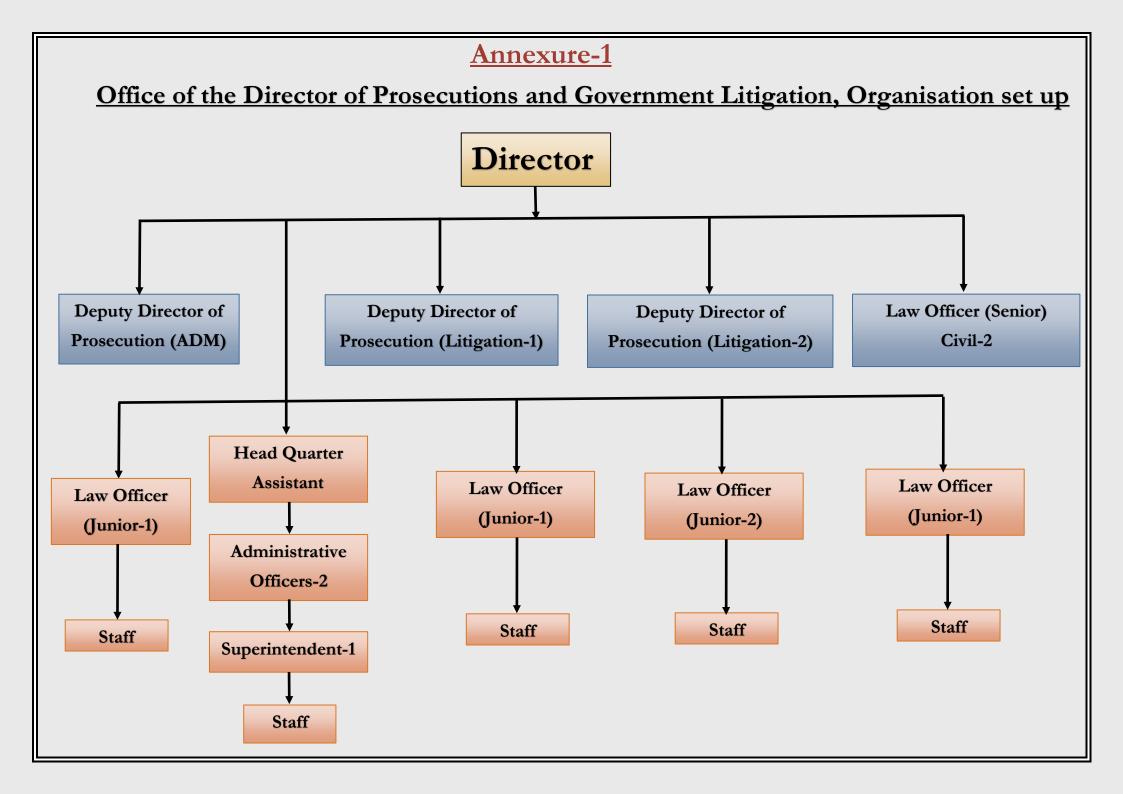

### **Annexure-2**

# Department of Prosecutions & Govt. Litigation, Divisional, District & Thaluk level Organisation set up

| Law Officer<br>(Senior)<br>Bangalore City<br>Division                                                                                | Law Officer<br>(Senior)<br>Bangalore Division                                                                                         | Law Officer<br>(Senior)<br>Mysore Division                                                                                           | Law Officer<br>(Senior)<br>Davangere<br>Division                                                                                     | Law Officer<br>(Senior)<br>Mangalore Division